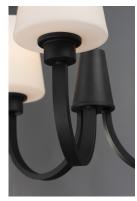

### **PRODUCT DESCRIPTION**

Graceful arcs of rectangular tubing transition to round cups that support tapered Satin White glass shades creating a crisp and clean transitional design. The frame is finished in your choice of Satin Nickel or Black which bridges modern and transitional design aesthetics.

### MATERIAL

Steel, Glass