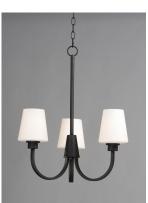

### **PRODUCT DESCRIPTION**

Graceful arcs of rectangular tubing transition to round cups that support tapered Satin White glass shades creating a crisp and clean transitional design. The frame is finished in your choice of Satin Nickel or Black which bridges modern and transitional design aesthetics.