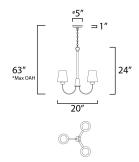

\*max overall height

#### **MEASUREMENTS**

DIMENSION : 20" L x 20" W x 24" H

MAX OAH : 63" OAH

CANOPY : 5" W x 1" H x 5" L

: 5.83 lb HANGING WEIGHT