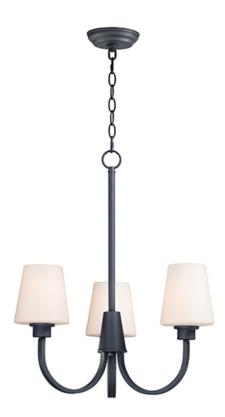

### **PRODUCT DESCRIPTION**

Graceful arcs of rectangular tubing transition to round cups that support tapered Satin White glass shades creating a crisp and clean transitional design. The frame is finished in your choice of Satin Nickel or Black which bridges modern and transitional design aesthetics.